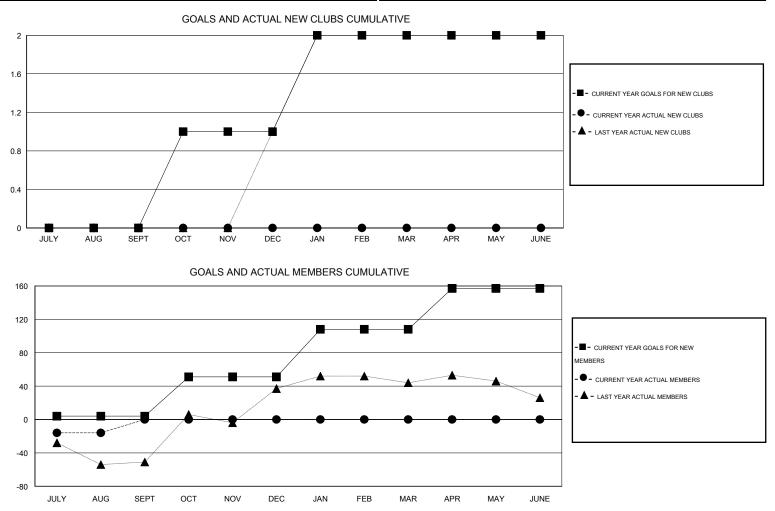

## ED LECIUS GMT:

LOCATION NEW YORK  $\mathsf{GMT} \; \mathsf{CA} \; 1$ Clubs Members RESULTS FOR 2015-2016 RESULTS FOR 2015-2016 NEW CLUB NEW CLUBS DROPPED NET NEW MEMBER CHARTER AND DROPPED NET QUARTER QUARTER GOAL CLUBS GAIN/LOSS GOAL NEW MEMBERS MEMBERS GAIN/LOSS ADDED 0 0 0 0 4 6 22 -16 JULY/AUG/SEPT JULY/AUG/SEPT 0 0 0 0 0 47 0 1 OCT/NOV/DEC OCT/NOV/DEC 0 0 0 0 0 0 1 JAN/FEB/MAR 57 JAN/FEB/MAR 0 0 0 0 49 0 0 0 APR/MAY/JUNE APR/MAY/JUNE